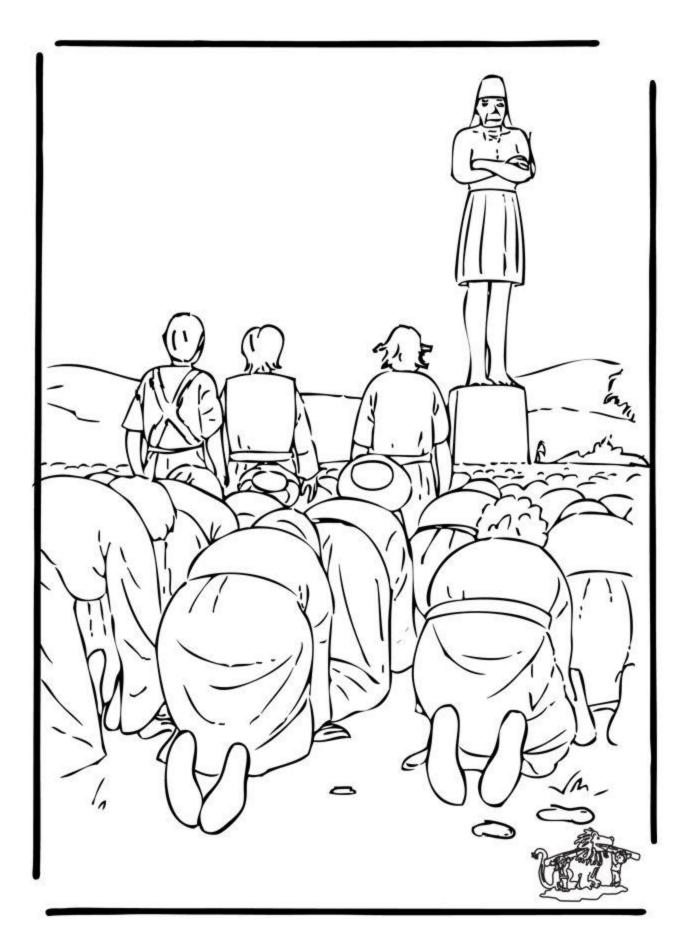

| Challenge for Older Learners: Read Daniel 3. The sermon did not deal with the end of the account, so consider the following: What impact did the three's stand for right have on King Nebuchadnezzar? Record your answer below. |
|---------------------------------------------------------------------------------------------------------------------------------------------------------------------------------------------------------------------------------|
| What are two lessons you can learn from this account? After you record them below, discuss them with your family.                                                                                                               |
|                                                                                                                                                                                                                                 |
|                                                                                                                                                                                                                                 |